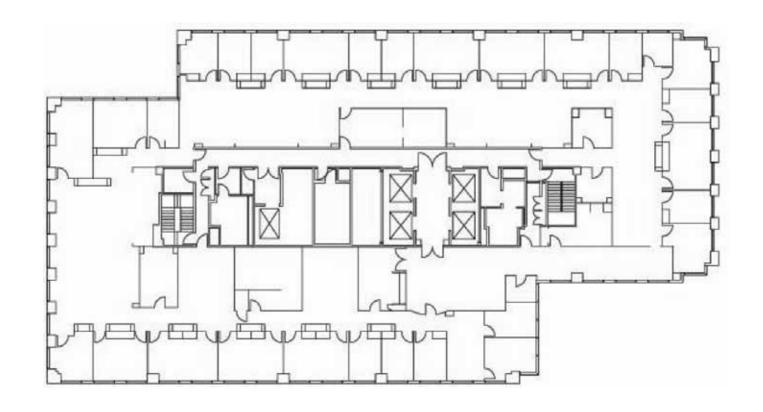

**SUITE 500** 

SUITE SF 16,843 RSF

CONTIGUOUS Suite 400 17,468 RSF

## SPACE FEATURES

- · Partially Built Out
- 11 exterior offices